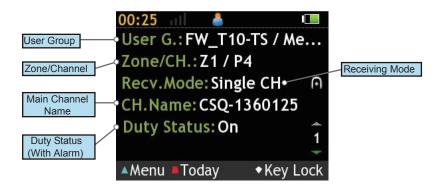

#### Standby Screen

1. On the standby screen, G4 displays information on the current receiving mode.

2. In Standby Mode, press the "K1" soft key to the Main Menu.

3. Press the "Home" key to go back to Standby Mode.