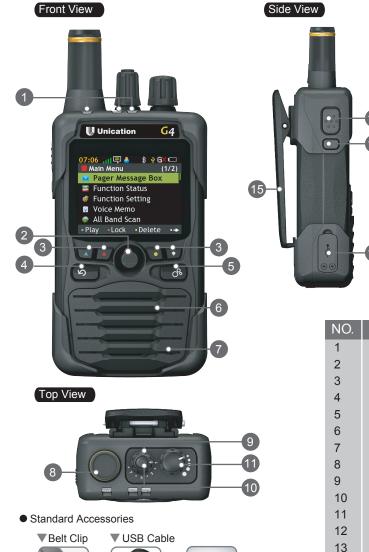

## a. Pager Appearance

- O. Description
- 1 LED Indicator
- 2 Navigation Key
- Soft Key (K1~K4)
- Back Key (F2)
- Home Key (F1)
- Speaker
- Microphone
- Receive Antenna
- Channel Knob
- Play Key
- 1 Power on/off & Volume Knob
- Reset Key
- Function Status on/off Key (S1)
- 14 Micro USB Port
- 15 Belt Clip

Lithium Ion

Battery Pack

16 Battery Cover