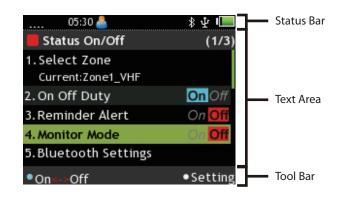

#### Standby Screen

1. On the standby screen, G4 displays information on the current receiving mode.

2. In Standby Mode, press the "K1" soft key to the Main Menu.

3. Press the "Home" key to go back to Standby Mode.

#### Status Bar Icon

| NO. | ltem              | lcon      | Description                                                                                                                                                                                   |  |
|-----|-------------------|-----------|-----------------------------------------------------------------------------------------------------------------------------------------------------------------------------------------------|--|
| 1   | RF Strength       |           | RF signal strength.                                                                                                                                                                           |  |
| 2   | Out of Range      | $\otimes$ | Signal is out of range.                                                                                                                                                                       |  |
| 3   | Message Hint      | Ę         | Unread message icon indication.                                                                                                                                                               |  |
| 4   | Time Display      | 18:30     | Time display (24 hour clock).                                                                                                                                                                 |  |
| 5   | Off Duty Status   | 2         | Off duty status.                                                                                                                                                                              |  |
| 6   | On Duty Status    |           | On duty status.                                                                                                                                                                               |  |
| 7   | Bluetooth         | *         | Bluetooth is activated.                                                                                                                                                                       |  |
| 8   | Bluetooth Headset | *A        | Bluetooth earphone is connected.                                                                                                                                                              |  |
| 9   | USB cable         | Ψ         | USB cable is connected.                                                                                                                                                                       |  |
| 10  | Trunking Status   | Т         | Trunking registered.                                                                                                                                                                          |  |
|     |                   | S         | Trunking scanning.                                                                                                                                                                            |  |
| 11  | Clock Alarm       | ίΘ,       | Clock alarm is activated.                                                                                                                                                                     |  |
| 12  | Battery Status    | 0000      | The battery gauge indicator is located on the status<br>bar and keeps you informed of the batery energy level.<br>The five indicators are:100%, 75%, 50%, less<br>0% (flashing battery icon). |  |