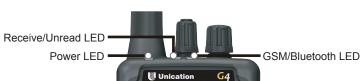

#### USB power specification: 5V/1A

**b.** LED Introduction

Unicatio

#### Power LED (Mono Red LED)

| NO. | Entity Key   | Description                            |
|-----|--------------|----------------------------------------|
| 1   | Solid Red    | Booting / USB connected / USB Charging |
| 2   | Blinking Red | Low Battery                            |
| 3   | Steady Green | Full Charged                           |
|     |              |                                        |

#### Receive/Unread LED (Tri-Color LED)

| NO. | Entity Key     | Description                                                                         |
|-----|----------------|-------------------------------------------------------------------------------------|
| 1   | Solid Green    | Receiving voice or data calls                                                       |
| 2   | Solid Red:     | <ul> <li>Abnormal G4 conditions detected</li> </ul>                                 |
| 3   | Blinking Green | Unread message                                                                      |
| 4   | Blinking Red   | Abnormal radio system conditions detected<br>(including Out Of Range/Site Trunking) |

#### GSM/Bluetooth LED (Tri-Color LED)

| NO. | Entity Key      | Description                                           |
|-----|-----------------|-------------------------------------------------------|
| 1   | Solid Green     | Bluetooth standby                                     |
| 2   | Solid Orange    | GSM standby                                           |
| 3   | Solid Red       | <ul> <li>Bluetooth or GSM connection fault</li> </ul> |
| 4   | Blinking Green  | <ul> <li>Bluetooth device is connected</li> </ul>     |
| 5   | Blinking Orange | GSM system connected                                  |