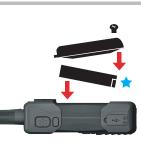

## Install Battery

- 1 Turn the screws and remove the battery cover.
- Insert the battery pack into G4.
- 3 Replace the battery cover and and tighten the screws.

The edge by the 🖈 mark goes down.

Power on